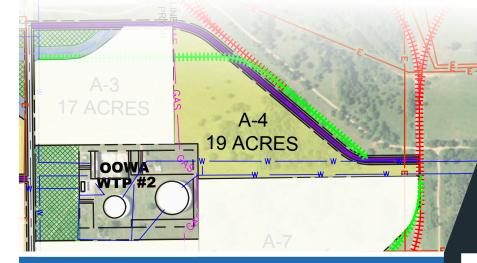

LAND

**Armin Road Development** Site A-4 | Pryor, OK 74361

19 acres www.maip.com

NOW AVAILABLE

- Water on-site
- Wastewater on-site
- Near industry suppliers
- Easy Highway access
- Up to 200 MW electricity available
- Adjacent to rail