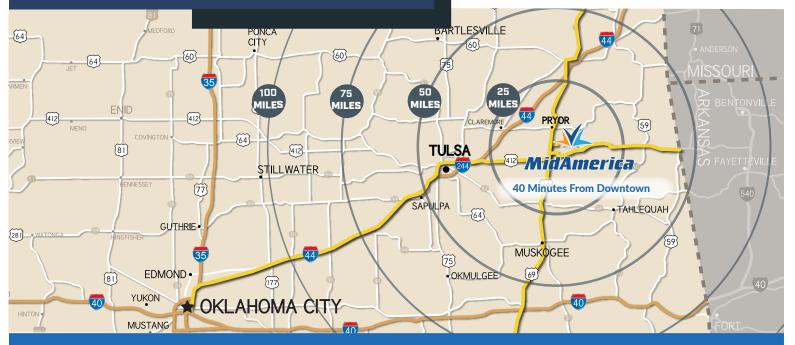

## Property For

- Located Near 4-Lane Highways
- Workforce Development Resources On-Site
- Quick Action-Incentive Fund
- No Permitting or Zoning Required

Armin Road Development Site A-4 | Pryor, OK 74361

- Water on-site
- Wastewater on-site
- Near industry suppliers
- Easy Highway access
- Up to 200 MW electricity available
- Adjacent to rail