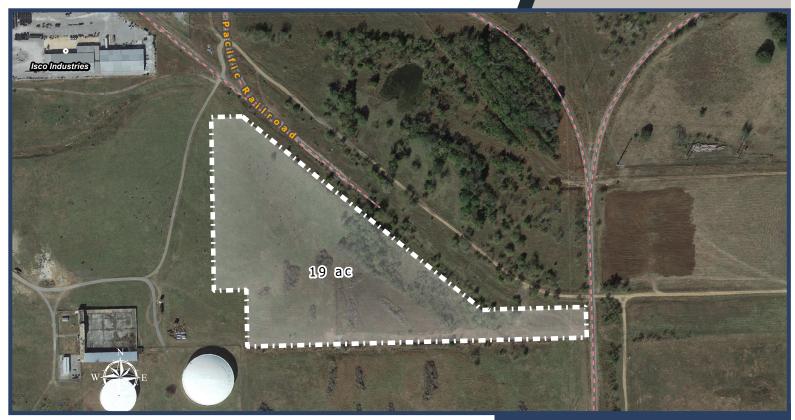

LAND

**Armin Road Development** Site A-4 | Pryor, OK 74361

19 acres www.maip.com

NOW AVAILABLE

- Water on-site
- Wastewater on-site
- Near industry suppliers
- Easy Highway access
- Up to 200 MW electricity available
- Adjacent to rail