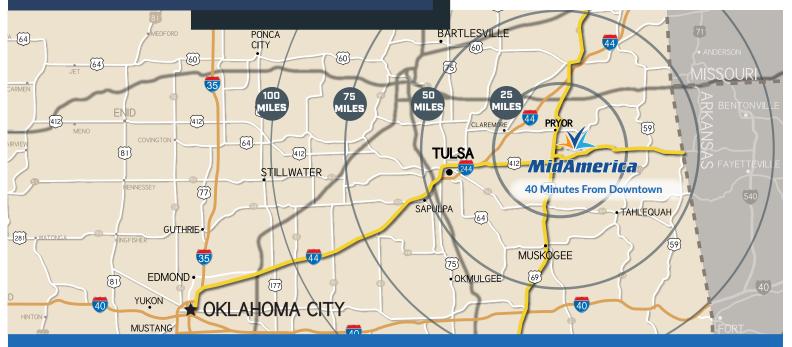

**Armin Road Development** Site A-2 | Pryor, OK 74361

18 acres www.maip.com

AVAILABLE NOW

## **Property For**

- Located Near 4-Lane Highways
- Workforce Development Resources On-Site
- Quick Action-Incentive Fund
- No Permitting or Zoning Required

Armin Road Development Site A-2 | Pryor, OK 74361