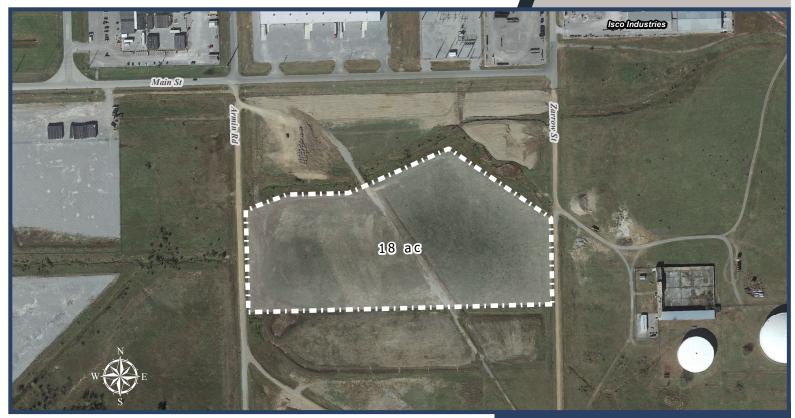

**Armin Road Development** Site A-2 | Pryor, OK 74361

18 acres www.maip.com

AVAILABLE NOW

## **Property Features:**

- 18 Total acres, corner location
- Close to Google
- 5+ Fiber optic providers
- No zoning or permitting required
- Environmental site assessment complete
- Master Planned area
- Educational Providers: Rogers State University, MidAmerica Center of Excellence