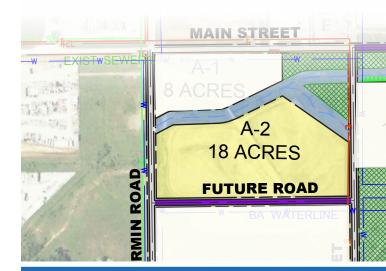

**Armin Road Development** Site A-2 | Pryor, OK 74361

18 acres www.maip.com

AVAILABLE NOW

## **Property Features:**

- 18 Total acres, corner location
- Close to Google
- 5+ Fiber optic providers
- No zoning or permitting required
- Environmental site assessment complete
- Master Planned area
- Educational Providers: Rogers State University, MidAmerica Center of Excellence