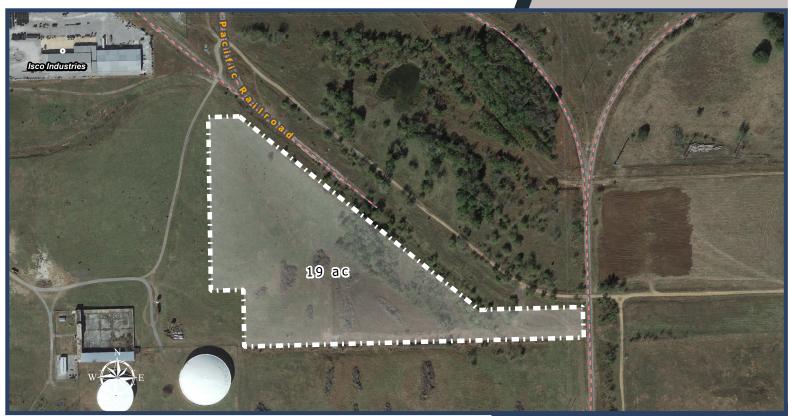

LAND

**Armin Road Development** Site A-4 | Pryor, OK 74361

19 acres www.maip.com

NOW AVAILABLE

- Water on-site
- Wastewater on-site
- Near industry suppliers
- Easy Highway access
- Up to 200 MW electricity available
- Adjacent to rail