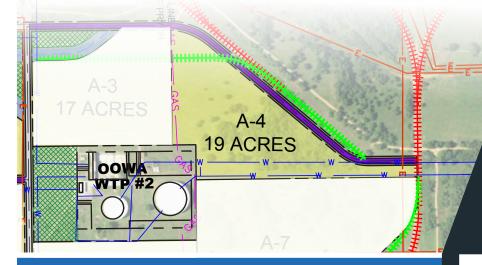

LAND

**Armin Road Development** Site A-4 | Pryor, OK 74361

19 acres www.maip.com

NOW AVAILABLE

- Water on-site
- Wastewater on-site
- Near industry suppliers
- Easy Highway access
- Up to 200 MW electricity available
- Adjacent to rail