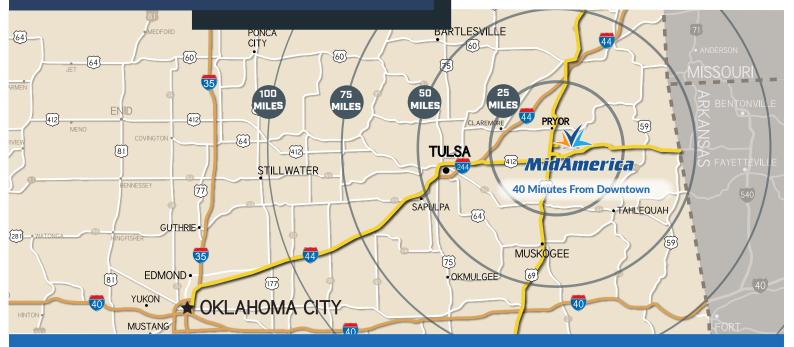

## Property For

- Located Near 4-Lane Highways
- Workforce Development Resources On-Site
- Quick Action-Incentive Fund
- No Permitting or Zoning Required

Armin Road Development Site A-4 | Pryor, OK 74361

- Water on-site
- Wastewater on-site
- Near industry suppliers
- Easy Highway access
- Up to 200 MW electricity available
- Adjacent to rail