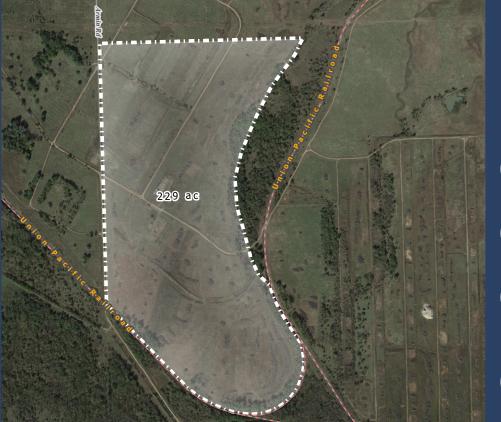

## **Property Features:**

- 229 Total acres, corner location >>
- **Close to Google** >>
- 5+ Fiber optic providers >>
- No zoning or permitting required >>
- Environmental site assessment complete >>
- Master Planned area >>
- Training incentives available >>
- **Educational Providers: Rogers State** >> University, MidAmerica Center of Excellence

Water on-site

Wastewater on-site

Abundant & reliable

low-cost power

Training incentives available

Rail adjacent to site

Tonya Backward, Economic Development Specialist 4075 Sanders Mitchell St. | Pryor Creek, OK 74361 tbackward@maip.com