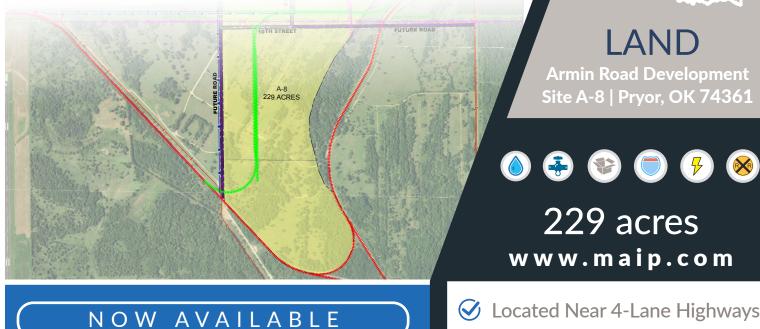

## LAND 229 acres

**Armin Road Development** Site A-8 | Pryor, OK 74361

## **Property Features:**

- 229 Total acres, corner location >>
- **Close to Google** >>
- 5+ Fiber optic providers >>
- No zoning or permitting required >>
- Environmental site assessment complete >>
- Master Planned area >>
- Training incentives available >>
- **Educational Providers: Rogers State** >> University, MidAmerica Center of Excellence