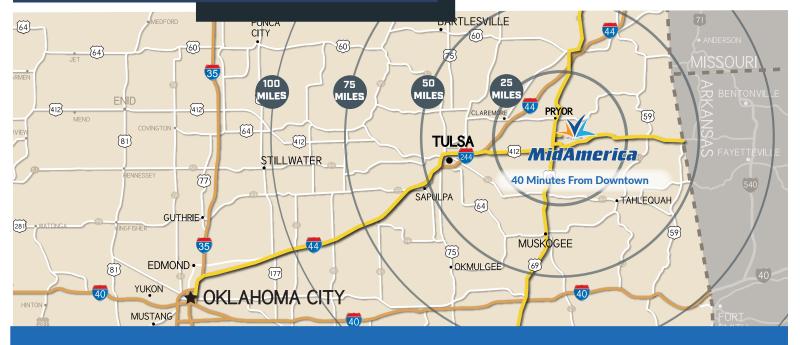

## **Property Features:**

- 229 Total acres, corner location >>
- **Close to Google** >>
- 5+ Fiber optic providers >>
- No zoning or permitting required >>
- Environmental site assessment complete >>
- Master Planned area >>
- Training incentives available >>
- **Educational Providers: Rogers State** >> University, MidAmerica Center of Excellence