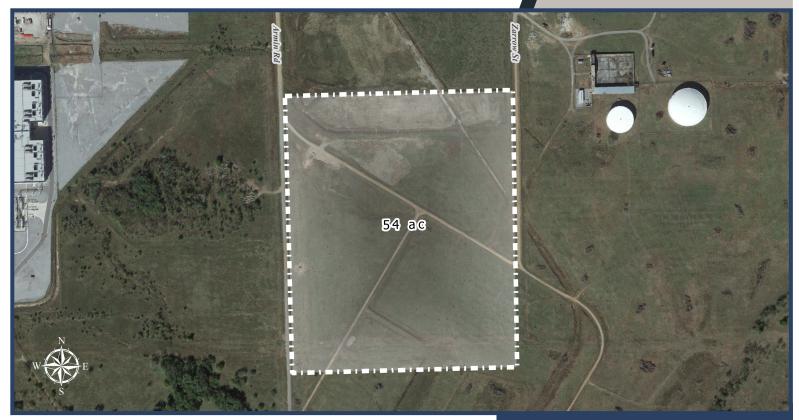

LAND

Armin Road Development Site A-5 | Pryor, OK 74361

54 acres www.maip.com

## **Property Features:**

- 54 Total acres, corner location
- Close to Google
- 5+ Fiber optic providers
- No zoning or permitting required
- Environmental site assessment complete
- Master Planned area
- **Educational Providers: Rogers State** University, MidAmerica Center of Excellence