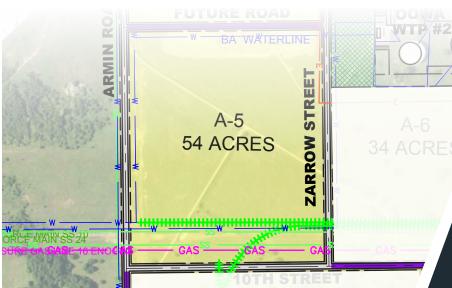

LAND

Armin Road Development Site A-5 | Pryor, OK 74361

54 acres www.maip.com

## **Property Features:**

- 54 Total acres, corner location
- Close to Google
- 5+ Fiber optic providers
- No zoning or permitting required
- Environmental site assessment complete
- Master Planned area
- **Educational Providers: Rogers State** University, MidAmerica Center of Excellence

Water on-site

Wastewater on-site

Near industry suppliers

Easy Highway access

Up to 200 MW electricity available