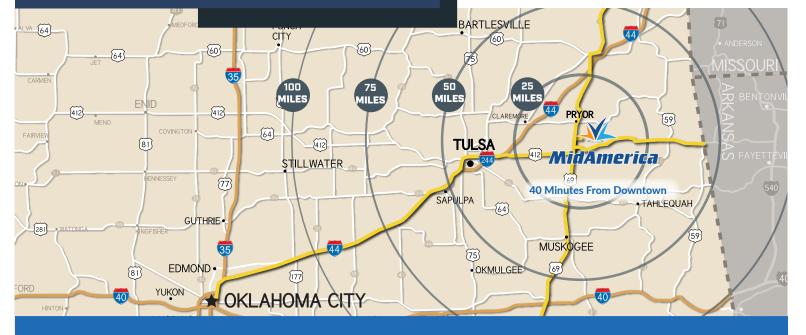

## Property For **SALE**

- **⊘** Located Near 4-Lane Highways
- Workforce Development
  Resources On-Site
- Quick Action-Incentive Fund
- ✓ No Permitting or Zoning Required

Armin Road Development Site A-5 | Pryor, OK 74361