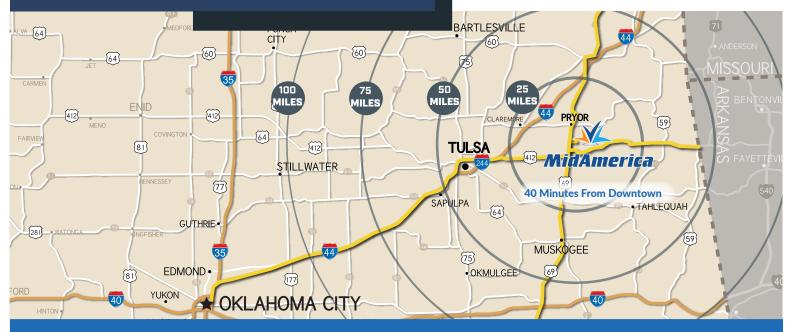

## Property For **SALE**

- Located Near 4-Lane Highways
- Workforce Development
  Resources On-Site
- Quick Action-Incentive Fund
- ✓ No Permitting or Zoning Required

Armin Road Development Site A-5 | Pryor, OK 74361