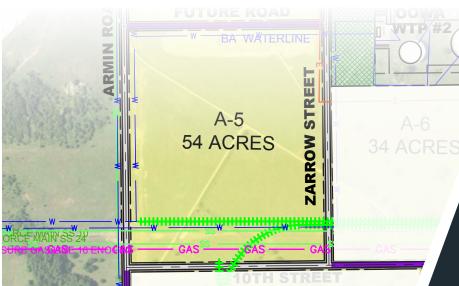

Armin Road Development Site A-5 | Pryor, OK 74361

54 acres www.maip.com

## **Property Features:**

- 54 Total acres, corner location
- Close to Google
- 5+ Fiber optic providers
- No zoning or permitting required
- Environmental site assessment complete
- Master Planned area
- **Educational Providers: Rogers State** University, MidAmerica Center of Excellence