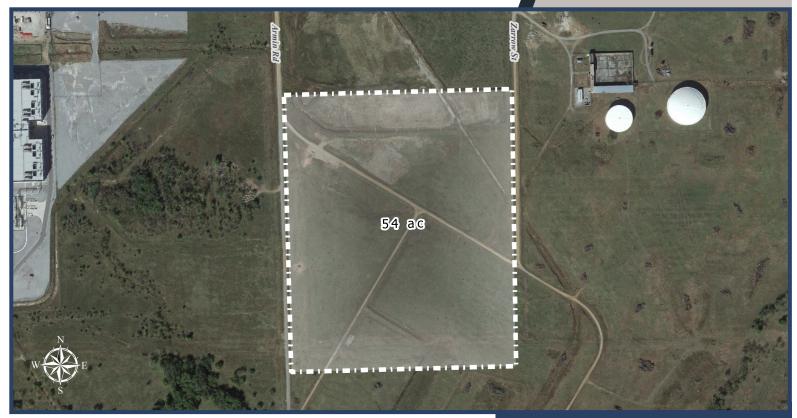

Armin Road Development Site A-5 | Pryor, OK 74361

54 acres www.maip.com

## **Property Features:**

- 54 Total acres, corner location
- Close to Google
- 5+ Fiber optic providers
- No zoning or permitting required
- Environmental site assessment complete
- Master Planned area
- **Educational Providers: Rogers State** University, MidAmerica Center of Excellence