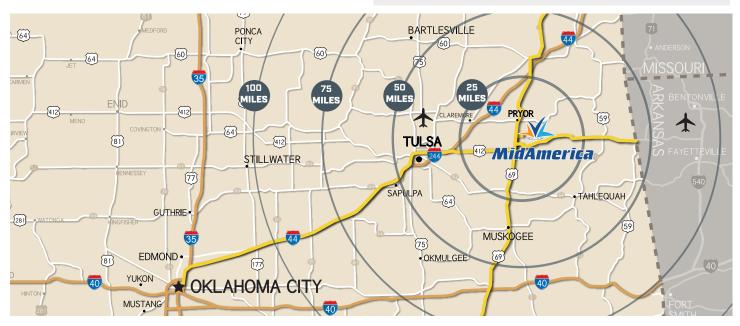

#### **PROPERTY DETAILS:**

- Located Near US Highways
- Workforce Development Resources On-Site
- Quick Action-Incentive Fund
- No Entitlements Required