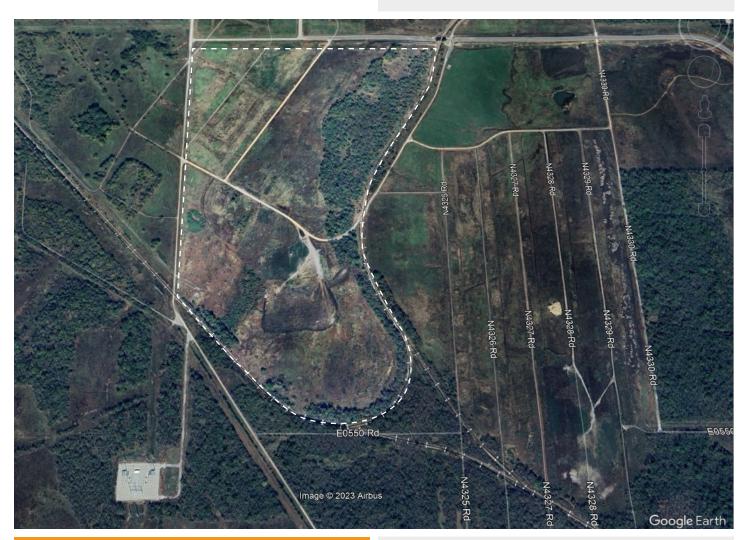

## 246 acres

Armin Road Development Pryor, OK 74361

www.maip.com

## **PROPERTY FEATURES:**

- All Utilities to Site
- 246 Total acres, corner location
- No zoning or permitting required
- Environmental site assessment complete
- Master Planned area
- Educational Providers: Rogers State University, MidAmerica Center of Excellence, Northeast Tech
- AJD Complete
- 5+ Fiber optic providers