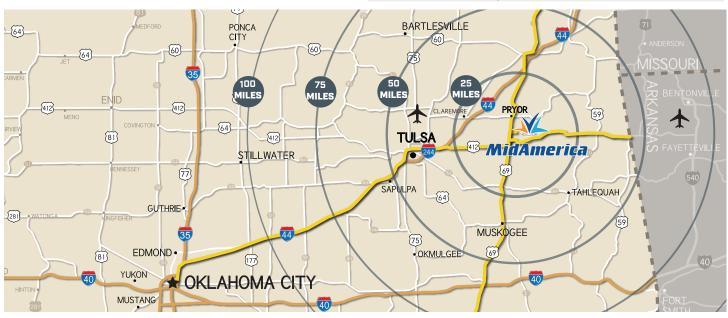

#### **PROPERTY DETAILS:**

- Located Near US Highways
- Workforce Development Resources On-Site
- Quick Action-Incentive Fund
- No Entitlements Required