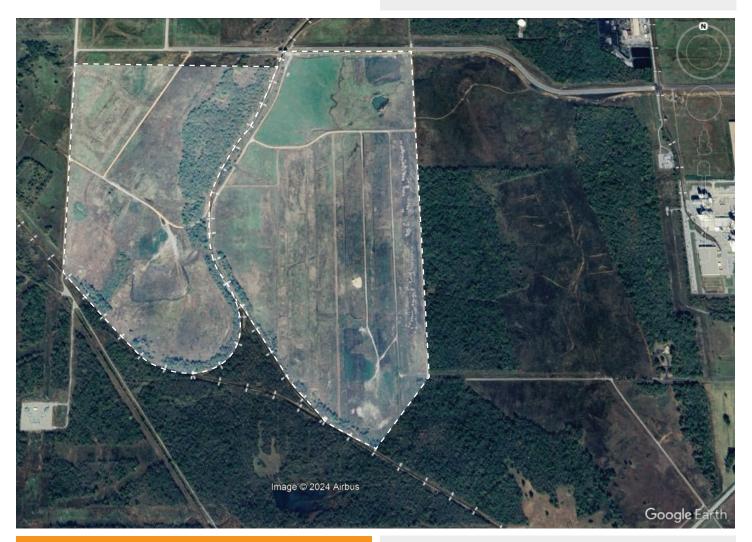

## 560 acres

Armin Road Development Pryor, OK 74361

www.maip.com

## **PROPERTY FEATURES:**

- All Utilities to Site
- 560 Total acres, corner location
- No zoning or permitting required
- Environmental site assessment complete
- Master Planned area
- Educational Providers: Rogers State University, MidAmerica Center of Excellence, Northeast Tech
- AJD Complete
- 5+ Fiber optic providers