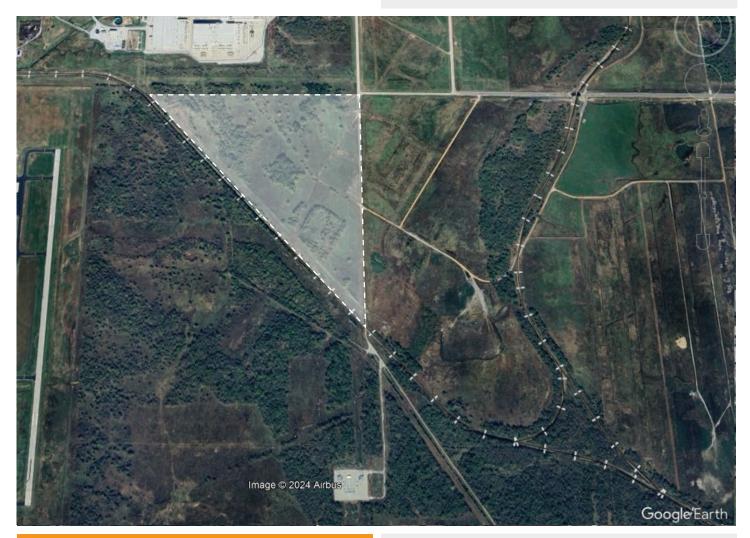

# 113 acres

Armin West Pryor, OK 74361

www.maip.com

#### **PROPERTY FEATURES:**

- All Utilities to Site
- 113 Total acres, corner location
- · No zoning or permitting required
- Environmental site assessment complete
- Master Planned area
- Educational Providers: Rogers State University, MidAmerica Center of Excellence, Northeast Tech
- AJD Complete
- 5+ Fiber optic providers