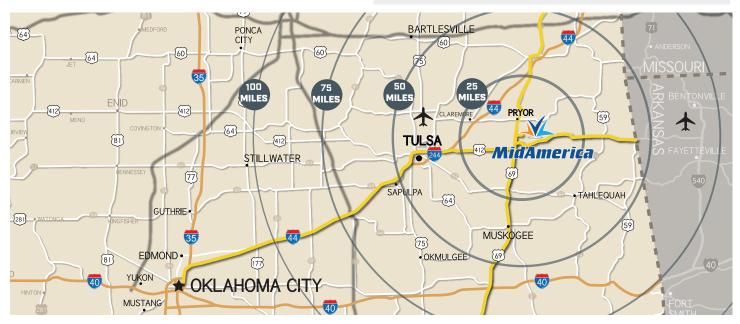

#### **PROPERTY DETAILS:**

- Located Near US Highways
- Workforce Development Resources On-Site
- Quick Action-Incentive Fund
- No Entitlements Required