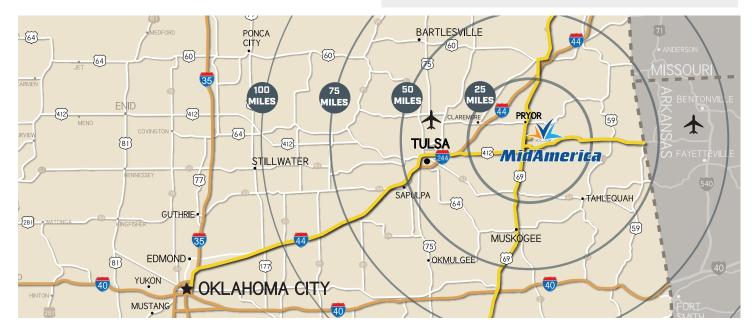

### **PROPERTY DETAILS:**

- Located Near US Highways
- Workforce Development Resources On-Site
- Quick Action-Incentive Fund
- No Entitlements Required