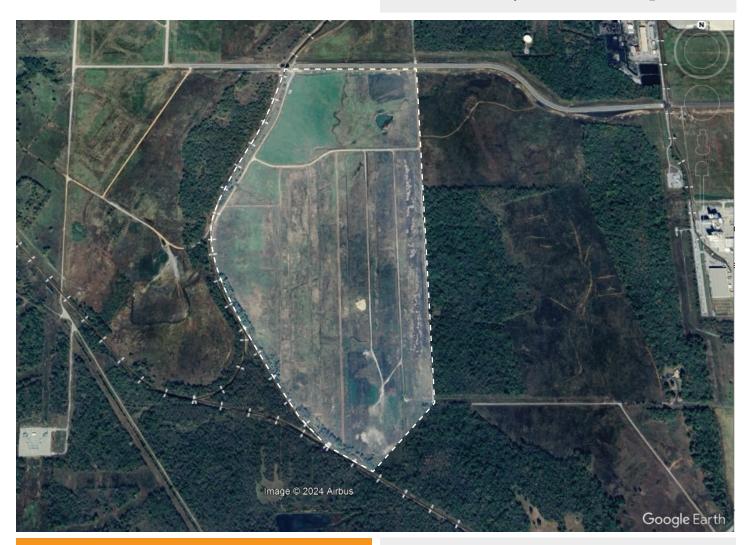

# **314 acres**

#### lgloo Valley Pryor, OK 74361

www.maip.com

## **PROPERTY FEATURES:**

- All Utilities to Site
- 314 Total acres, corner location
- No zoning or permitting required
- Environmental site assessment complete
- Master Planned area
- Educational Providers: Rogers State University, MidAmerica Center of Excellence, Northeast Tech
- AJD Complete
- 5+ Fiber optic providers