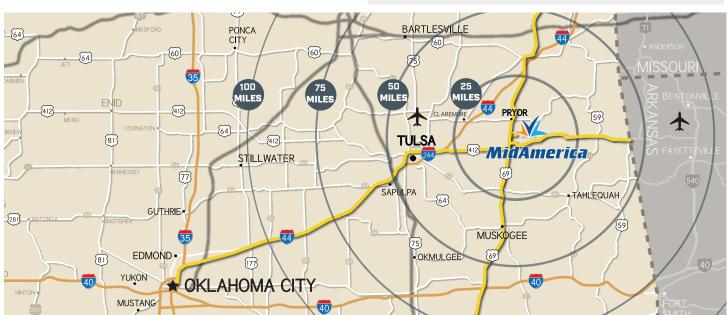

#### **PROPERTY DETAILS:**

- Located Near US Highways
- Workforce Development Resources On-Site
- · Quick Action-Incentive Fund
- No Entitlements Required