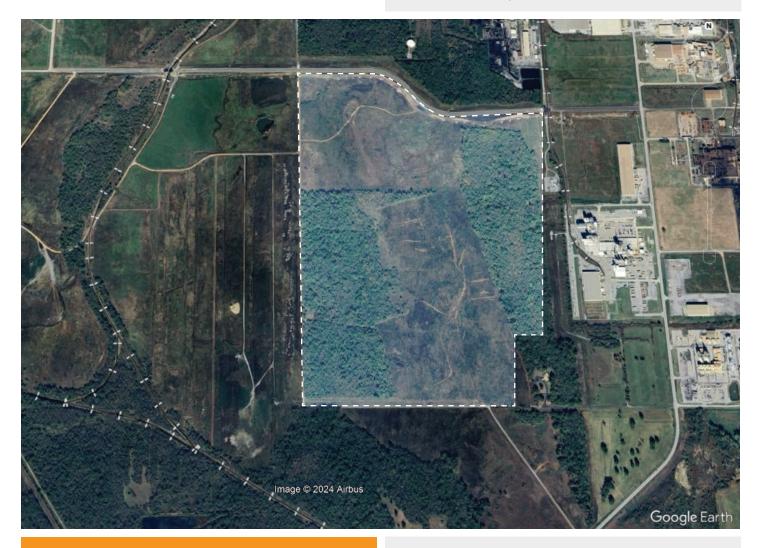

# 396 acres

Ridgeline Pryor, OK 74361

www.maip.com

#### **PROPERTY FEATURES:**

- All Utilities to Site
- 396 Total acres, corner location
- No zoning or permitting required
- Environmental site assessment complete
- Master Planned area
- Educational Providers: Rogers State University, MidAmerica Center of Excellence, Northeast Tech
- AJD Complete
- 5+ Fiber optic providers