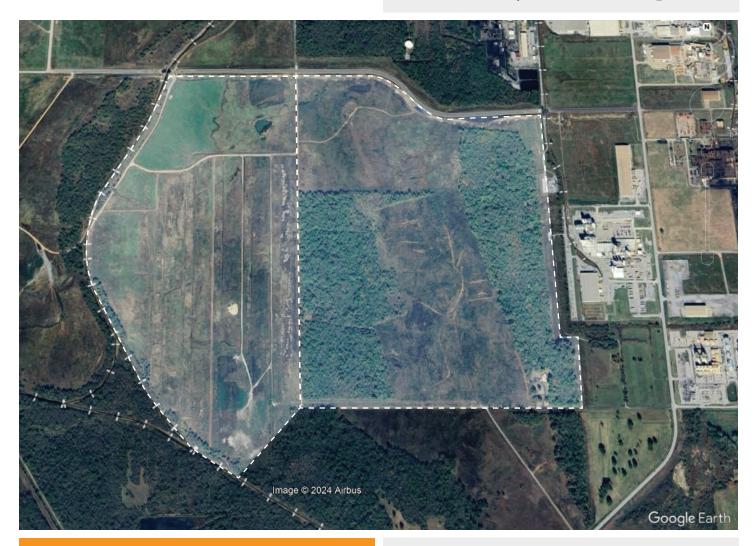

# 695 acres

Igloo Valley & Ridge Line Pryor, OK 74361

www.maip.com

## **PROPERTY FEATURES:**

- All Utilities to Site
- 695 Total acres, corner location
- No zoning or permitting required
- Environmental site assessment complete
- Master Planned area
- Educational Providers: Rogers State University, MidAmerica Center of Excellence, Northeast Tech
- AJD Complete
- 5+ Fiber optic providers