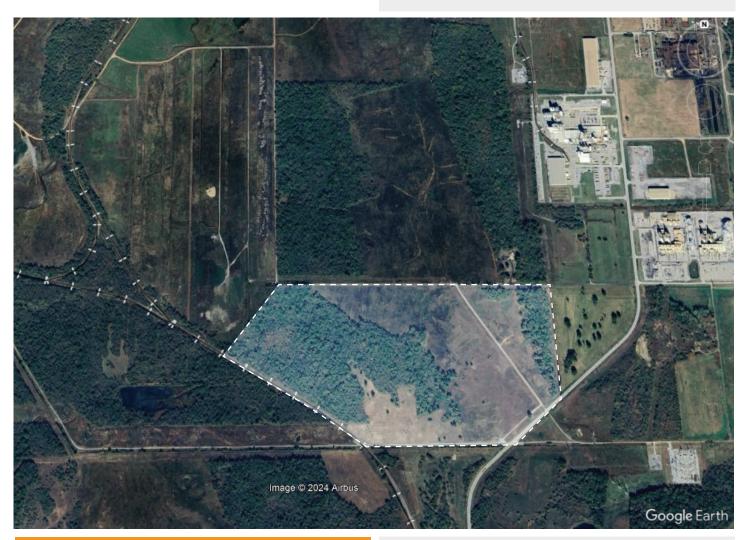

# 183 acres

Ridge Line South Pryor, OK 74361

www.maip.com

#### **PROPERTY FEATURES:**

- All Utilities to Site
- 183 Total acres, corner location
- No zoning or permitting required
- Environmental site assessment complete
- Master Planned area
- Educational Providers: Rogers State University, MidAmerica Center of Excellence, Northeast Tech
- AJD Complete
- 5+ Fiber optic providers