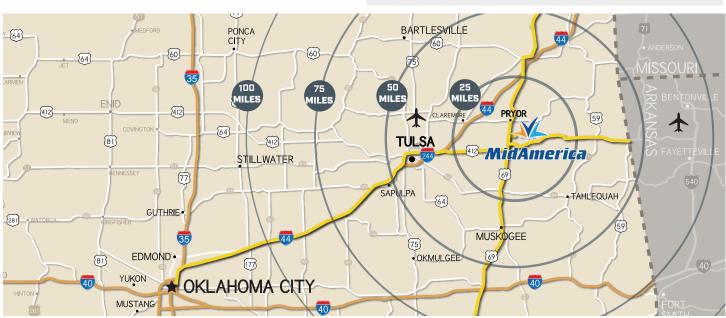

### **PROPERTY DETAILS:**

- Located Near US Highways
- Workforce Development Resources On-Site
- Quick Action-Incentive Fund
- No Entitlements Required