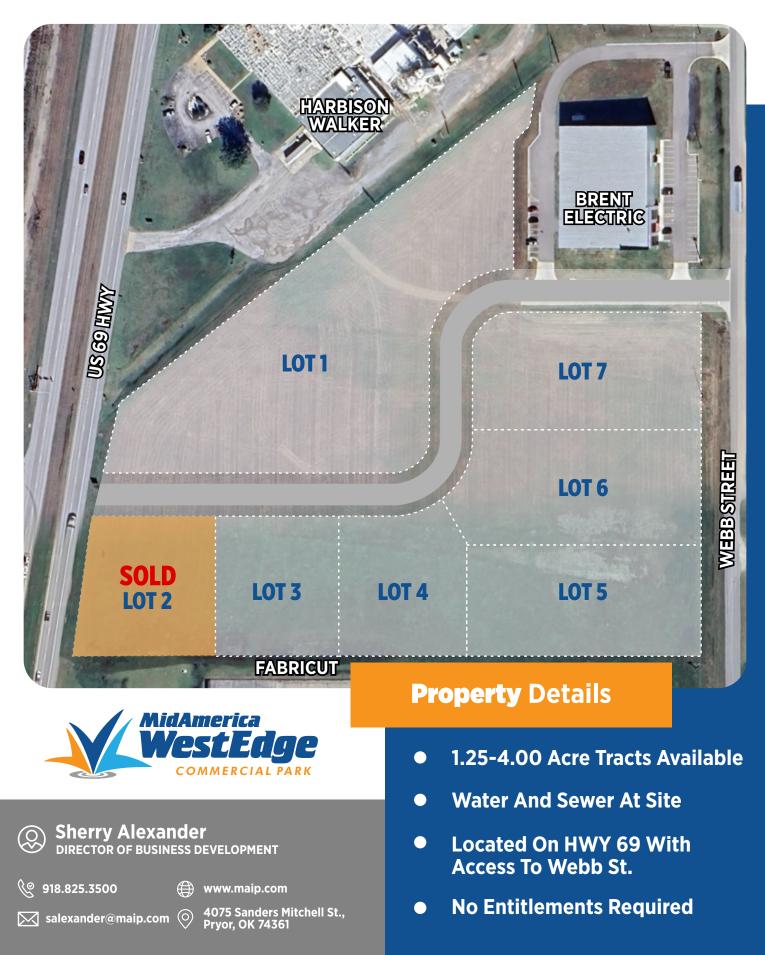

## www.maip.com



## www.maip.com





## **MidAmerica** Benefits

| Water On-site |
|---------------|
|---------------|

Wastewater On-site

Low-cost, Abundant And Reliable Power

Union Pacific Rail

MidAmerica Regional Business Airport

Dedicated Park Management Team

Kevin Vanover, PE DIRECTOR OF ENGINEERING & CONSTRUCTION

918.825.3500

 $(\mathfrak{O})$ 

**@** 

•=•

💮 www.maip.com

kvanover@maip.com

4075 Sanders Mitchell St., Pryor, OK 74361 Scan To View More About MidAmerica Industrial Park



## **MidAmerica Industrial Park** Features

- O All Utilities Available
- O 2,700 Available Acres
- O Environmental Site Assessments Available For Most Areas
- O Master Planned Area
- **O** Educational Providers:
  - Rogers State University,
  - MidAmerica Center Of Excellence
  - Northeast Tech
- O 5+ Fibe